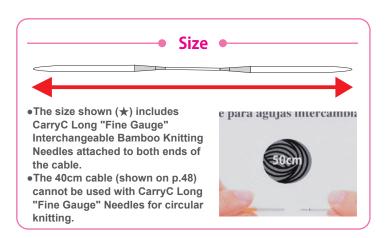

Flexible cable is even great for magic loop knitting

Fine Gauge

ART. NAME:

CarryC Long "Fine Gauge" Interchangeable Bamboo Knitting Needles

2pcs./pack

Package size: 47mm×185mm×3~4mm

The needles are for "Fine Gauge" only. For details, see the series lineup on p.54.

| EAN           | ART. NO. | SIZE(★) | Cable length | Net weight |
|---------------|----------|---------|--------------|------------|
| 4974723717582 | CTMM-59  | 50cm    | 26cm         | 6g         |
| 4974723717520 | CTMM-60  | 60cm    | 36cm         | 6g         |
| 4974723717537 | CTMM-61  | 80cm    | 56cm         | 6g         |
| 4974723717544 | CTMM-62  | 100cm   | 76cm         | 6g         |