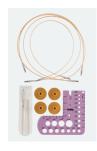

Package size: 181mm×126mm×34mm Net weight: 142g

SET CONTAINS: 5 pairs of bamboo knitting needles mm 2.00 2.25 2.50 2.75 3.00

2 cables(60cm, 80cm), 2 stoppers, 2 tapestry needles, 1 gauge with built-in yarn cutter, 1 case

The needles, cables and stoppers are for "Fine Gauge" only. For details, see the series lineup on p.54.

| EAN           | ART. NO. | SIZE   | Net weight |
|---------------|----------|--------|------------|
| 4974723717476 | CTMM-54  | 2.00mm | 3g         |
| 4974723717483 | CTMM-55  | 2.25mm | 4g         |
| 4974723717490 | CTMM-56  | 2.50mm | 4g         |
| 4974723717506 | CTMM-57  | 2.75mm | 4g         |
| 4074723717513 | CTMM-58  | 3 00mm | 40         |