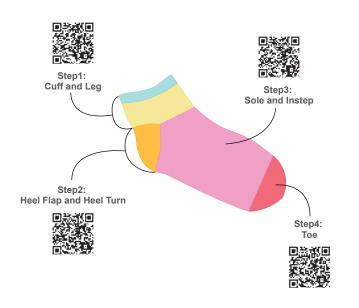

#### For those whom...

Find the knitting with double pointed needles in a circular knitting project uncomfortable, feeling the needles and yarn are too tightly locked, and those who are bad at magic loop knitting.

Circular knitting with double pointed needles.

#### Usage

- CarryS is recommended for knitting of small tubes, socks, mittens and Amigurumi.
- For changing sizes or using as circular needles, use separately-sold needles and cables.

#### How to use >

of stitches using one of the three needles.

With the first needle facing, take the working yarn in your hand, insert the third needle in the first stitch of the second needle and start to knit.

②Move the stitches to the right end of the needle and slip half of them on the second needle.

Move the stitches to the cable or to the end and knit with the free needle. Repeat this step and knit the

necessary number of rounds.

Check out the video showing how to use CarryS Interchangeable Bamboo Knitting Needles.

How to use

#### ⟨ Knitting Socks ⟩

Beginners can also enjoy learning how to knit socks with these instruction

100 10