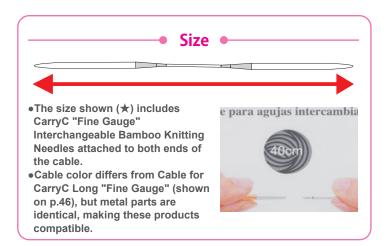

# Carry

- ORotary cable join prevents twisting of the cable
- OExceptionally smooth cable-needle join
- OAs a rubber ring is applied to the join, needles will not loosen while knitting
- Olt is easy to attach without the use of any tools

#### The adapter is useful for lengthening cables.

The non-gradational join (connector) is exceptionally smooth, making it difficult for yarn to get caught. The flat center prevents the adapter from turning