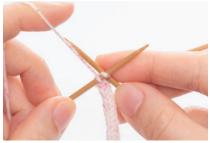

#### How to use >

of stitches using one of the three needles.

With the first needle facing, take the working yarn in your hand, insert the third needle in the first stitch of the second needle and start to knit.

②Move the stitches to the right end of the needle and slip half of them on the second needle.

Move the stitches to the cable or to the end and knit with the free needle. Repeat this step and knit the

necessary number of rounds.