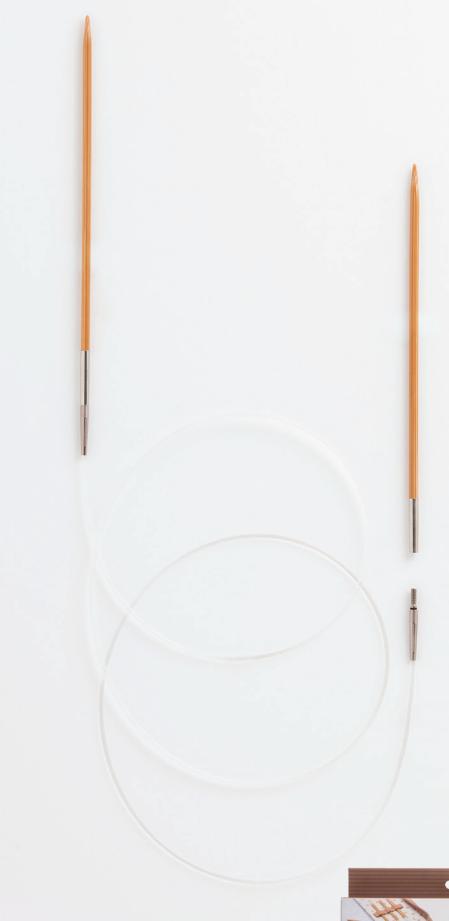

Flexible cable is even great for magic loop knitting

Fine Gauge

ART. NAME:

CarryC Long "Fine Gauge" Interchangeable Bamboo Knitting Needles

2pcs./pack

Package size: 47mm×185mm×3~4mm

The needles are for "Fine Gauge" only. For details, see the series lineup on p.54.

| EAN           | ART. NO. | SIZE(★) | Cable length | Net weight |
|---------------|----------|---------|--------------|------------|
| 4974723717582 | CTMM-59  | 50cm    | 26cm         | 6g         |
| 4974723717520 | CTMM-60  | 60cm    | 36cm         | 6g         |
| 4974723717537 | CTMM-61  | 80cm    | 56cm         | 6g         |
| 4974723717544 | CTMM-62  | 100cm   | 76cm         | 6g         |

ART. NAME: Cable for CarryC Long "Fine Gauge"

1pc./pack

Package size: 120mm×185mm×3mm

The cables are for "Fine Gauge" only. For details, see the series lineup on p.54.

TCC-09e

EAN: 4974723417048 ART. NO.: TCC-10