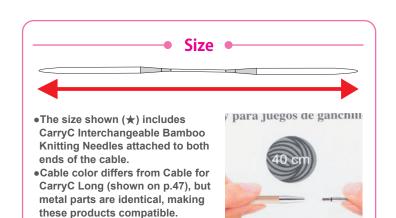

| EAN           | ART. NO. | SIZE(★) | Cable length | Net weight |
|---------------|----------|---------|--------------|------------|
| 4974723717582 | CTMM-59  | 50cm    | 26cm         | 6g         |
| 4974723717520 | CTMM-60  | 60cm    | 36cm         | 6g         |
| 4974723717537 | CTMM-61  | 80cm    | 56cm         | 6g         |
| 4974723717544 | CTMM-62  | 100cm   | 76cm         | 6g         |

| EAN           | ART. NO. | SIZE(★) | Cable length | Net weight |
|---------------|----------|---------|--------------|------------|
| 4974723715793 | CTMM-40  | 50cm    | 26cm         | 7g         |
| 4974723715809 | CTMM-41  | 60cm    | 36cm         | 8g         |
| 4974723715816 | CTMM-42  | 80cm    | 56cm         | 8g         |
| 4974723416577 | CTMM-43  | 100cm   | 76cm         | 8g         |
| 4974723416584 | CTMM-48  | 120cm   | 96cm         | 8g         |
| 4974723416591 | CTMM-49  | 150cm   | 126cm        | 9g         |

| EAN           | ART. NO. | SIZE(★) | Cable length | Net weight |
|---------------|----------|---------|--------------|------------|
| 4974723717803 | CTMM-70  | 40cm    | 21cm         | 4g         |
| 4974723717810 | CTMM-71  | 60cm    | 41cm         | 4g         |
| 4974723717827 | CTMM-72  | 80cm    | 61cm         | 4g         |
| 4974723717834 | CTMM-73  | 100cm   | 81cm         | 5g         |

Designed by Kazuko Murabayashi

| EAN           | ART. NO. | SIZE(★) | Cable length | Net weight |
|---------------|----------|---------|--------------|------------|
| 4974723715649 | CTMM-22  | 40cm    | 21cm         | 5g         |
| 4974723715656 | CTMM-23  | 60cm    | 41cm         | 5g         |
| 4974723715663 | CTMM-24  | 80cm    | 61cm         | 6g         |
| 4974723715670 | CTMM-25  | 100cm   | 81cm         | 6g         |

ART. NAME :

CarryT Interchangeable Bamboo Tunisian Hook

1pc./pack

Package size :  $47\text{mm}\times215\text{mm}\times4\sim10\text{mm}$ 

| EAN           | ART. NO. | SIZE  | Cable length | Net weight |
|---------------|----------|-------|--------------|------------|
| 4974723715649 | CTMM-22  | 40cm  | 21cm         | 5g         |
| 4974723715656 | CTMM-23  | 60cm  | 41cm         | 5g         |
| 4974723715663 | CTMM-24  | 80cm  | 61cm         | 6g         |
| 4974723715670 | CTMM-25  | 100cm | 81cm         | 6q         |