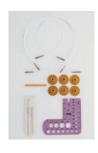

Carry Cong

Fine sizes (2.00mm, 2.25mm, 2.50mm, 2.75mm, 3.00mm) in CarryC Long!

Interchangeable Series

Fine Gauge

EAN: 4974723717469 ART. NO.: TCC-12

ART. NAME : CarryC Long "Fine Gauge" Interchangeable Bamboo Knitting Needle Set

Package size: 181mm×126mm×34mm Net weight: 142g

SET CONTAINS: 5 pairs of bamboo knitting needles mm 2.00 2.25 2.50 2.75 3.00

2 cables(60cm, 80cm), 2 stoppers, 2 tapestry needles, 1 gauge with built-in yarn cutter, 1 case