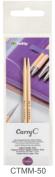

3 cables(40cm, 60cm, 80cm), 1 adapter, 6 stoppers, 2 tapestry needles, 1 gauge with built-in yarn cutter, 1 case

| EAN           | ART. NO. | SIZE   | Net weight |
|---------------|----------|--------|------------|
| 4974723716011 | CTMM-50  | 3.25mm | 3g         |
| 4974723715434 | CTMM-01  | 3.50mm | 4g         |
| 4974723715441 | CTMM-02  | 3.75mm | 5g         |
| 4974723715458 | CTMM-03  | 4.00mm | 5g         |
| 4974723716028 | CTMM-51  | 4.25mm | 5g         |
| 4974723715465 | CTMM-04  | 4.50mm | 6g         |
| 4974723715472 | CTMM-05  | 5.00mm | 7g         |
| 4974723715489 | CTMM-06  | 5.50mm | 7g         |
| 4974723715496 | CTMM-07  | 6.00mm | 8g         |
| 4974723715502 | CTMM-08  | 6.50mm | 8g         |
| 4974723715519 | CTMM-09  | 7.00mm | 9g         |
| 4974723715526 | CTMM-10  | 8.00mm | 11g        |
| 4974723715533 | CTMM-11  | 9.00mm | 14g        |