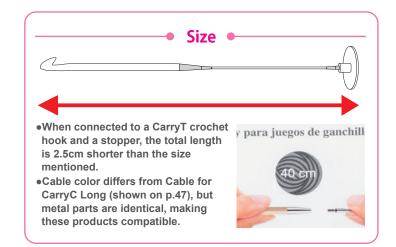

## Carry T

Interchangeable Series

EAN: 4974723715236 ART. NO.: TCT-02

ART. NAME: CarryT Interchangeable Bamboo Tunisian Hook Set

Package size: 195mm×129mm×35mm Net weight: 190g

SET CONTAINS : 10 bamboo hooks mm 3.50 4.00 4.50 5.00 5.50 6.00 6.50 7.00 8.00 9.00

3 cables(60cm, 80cm, 100cm), 1 adapter, 2 stoppers, 2 tapestry needles, 1 gauge with built-in yarn cutter, 1 case

| EAN           | ART. NO. | SIZE   | Net weight |
|---------------|----------|--------|------------|
| 4974723715540 | CTMM-12  | 3.50mm | 4g         |
| 4974723715557 | CTMM-13  | 4.00mm | 5g         |
| 4974723715564 | CTMM-14  | 4.50mm | 5g         |
| 4974723715571 | CTMM-15  | 5.00mm | 6g         |
| 4974723715588 | CTMM-16  | 5.50mm | 6g         |
| 4974723715595 | CTMM-17  | 6.00mm | 7g         |
| 4974723715601 | CTMM-18  | 6.50mm | 8g         |
| 4974723715618 | CTMM-19  | 7.00mm | 8g         |
| 4974723715625 | CTMM-20  | 8.00mm | 9g         |
| 4974723715632 | CTMM-21  | 9 00mm | 10a        |

ART. NAME :

CarryT Interchangeable Bamboo Tunisian Hook

1pc./pack

Package size :  $47\text{mm}\times215\text{mm}\times4\sim10\text{mm}$ 

| EAN           | ART. NO. | SIZE  | Cable length | Net weight |
|---------------|----------|-------|--------------|------------|
| 4974723715649 | CTMM-22  | 40cm  | 21cm         | 5g         |
| 4974723715656 | CTMM-23  | 60cm  | 41cm         | 5g         |
| 4974723715663 | CTMM-24  | 80cm  | 61cm         | 6g         |
| 4974723715670 | CTMM-25  | 100cm | 81cm         | 6q         |