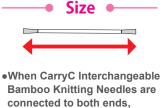

ART. NAME:

CarryC Long Interchangeable Bamboo Knitting Needles

2pcs./pack

Package size: 47mm×185mm×4~10mm

- •Select needle length according to your hand size or knitting technique.
- Carry C Long is recommended for knitting patterned shawls, Fair Isle, and other pieces with multiple colors.