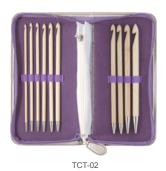

## Carry T

Interchangeable Series

EAN: 4974723715236 ART. NO.: TCT-02

ART. NAME: CarryT Interchangeable Bamboo Tunisian Hook Set

Package size: 195mm×129mm×35mm Net weight: 190g

SET CONTAINS : 10 bamboo hooks mm 3.50 4.00 4.50 5.00 5.50 6.00 6.50 7.00 8.00 9.00

3 cables(60cm, 80cm, 100cm), 1 adapter, 2 stoppers, 2 tapestry needles, 1 gauge with built-in yarn cutter, 1 case

| EAN           | ART. NO. | SIZE   | Net weight |
|---------------|----------|--------|------------|
| 4974723715540 | CTMM-12  | 3.50mm | 4g         |
| 4974723715557 | CTMM-13  | 4.00mm | 5g         |
| 4974723715564 | CTMM-14  | 4.50mm | 5g         |
| 4974723715571 | CTMM-15  | 5.00mm | 6g         |
| 4974723715588 | CTMM-16  | 5.50mm | 6g         |
| 4974723715595 | CTMM-17  | 6.00mm | 7g         |
| 4974723715601 | CTMM-18  | 6.50mm | 8g         |
| 4974723715618 | CTMM-19  | 7.00mm | 8g         |
| 4974723715625 | CTMM-20  | 8.00mm | 9g         |
| 4974723715632 | CTMM-21  | 9 00mm | 10a        |