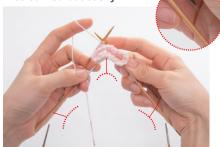

#### How to use >

of stitches using one of the three needles.

With the first needle facing, take the working yarn in your hand, insert the third needle in the first stitch of the second needle and start to knit.

②Move the stitches to the right end of the needle and slip half of them on the second needle.

Move the stitches to the cable or to the end and knit with the free needle. Repeat this step and knit the

necessary number of rounds.