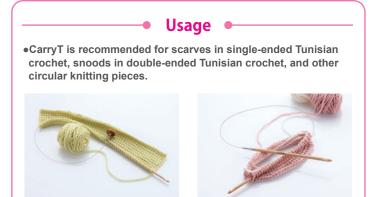

#### Usage

- CarryS is recommended for knitting of small tubes, socks, mittens and Amigurumi.
- For changing sizes or using as circular needles, use separately-sold needles and cables.