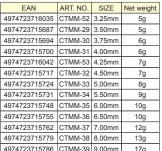

The needles, cables and stoppers are for "Fine Gauge" only. For details, see the series lineup on p.54.

| EAN           | ART. NO. | SIZE   | Net weight |
|---------------|----------|--------|------------|
| 4974723717476 | CTMM-54  | 2.00mm | 3g         |
| 4974723717483 | CTMM-55  | 2.25mm | 4g         |
| 4974723717490 | CTMM-56  | 2.50mm | 4g         |
| 4974723717506 | CTMM-57  | 2.75mm | 4g         |
| 4074723717513 | CTMM-58  | 3 00mm | 40         |