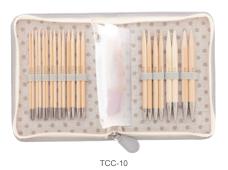

ART. NAME: CarryC Long Interchangeable Bamboo Knitting Needle Set

Package size: 183mm×160mm×35mm Net weight: 246g

SET CONTAINS : 11 pairs of bamboo knitting needles mm 3.50 3.75 4.00 4.50 5.00 5.50 6.00 6.50 7.00 8.00 9.00

3 cables(50cm, 60cm, 80cm), 1 adapter, 4 stoppers, 2 tapestry needles, 1 gauge with built-in yarn cutter, 1 case

EAN: 4974723716059 ART. NO.: TCC-09e ART. NAME: Case (Gray)

1pc./pack

Package size: 139mm×207mm×34mm Net weight: 153g

| EAN           | ART. NO. | SIZE   | ivet weight |
|---------------|----------|--------|-------------|
| 4974723716035 | CTMM-52  | 3.25mm | 5g          |
| 4974723715687 | CTMM-29  | 3.50mm | 5g          |
| 4974723715694 | CTMM-30  | 3.75mm | 6g          |
| 4974723715700 | CTMM-31  | 4.00mm | 6g          |
| 4974723716042 | CTMM-53  | 4.25mm | 7g          |
| 4974723715717 | CTMM-32  | 4.50mm | 7g          |
| 4974723715724 | CTMM-33  | 5.00mm | 8g          |
| 4974723715731 | CTMM-34  | 5.50mm | 9g          |
| 4974723715748 | CTMM-35  | 6.00mm | 10g         |
| 4974723715755 | CTMM-36  | 6.50mm | 10g         |
| 4974723715762 | CTMM-37  | 7.00mm | 12g         |
| 4974723715779 | CTMM-38  | 8.00mm | 13g         |
| 4974723715786 | CTMM-39  | 9.00mm | 17g         |
|               |          |        |             |