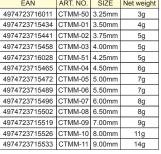

The needles, cables and stoppers are for "Fine Gauge" only. For details, see the series lineup on p.54.

| EAN           | ART. NO. | SIZE   | Net weight |
|---------------|----------|--------|------------|
| 4974723717476 | CTMM-54  | 2.00mm | 3g         |
| 4974723717483 | CTMM-55  | 2.25mm | 4g         |
| 4974723717490 | CTMM-56  | 2.50mm | 4g         |
| 4974723717506 | CTMM-57  | 2.75mm | 4g         |
| 4074723717513 | CTMM-58  | 3 00mm | 40         |