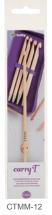

3 cables(60cm, 80cm, 100cm), 1 adapter, 2 stoppers, 2 tapestry needles, 1 gauge with built-in yarn cutter, 1 case

| EAN           | ART. NO. | SIZE   | Net weight |
|---------------|----------|--------|------------|
| 4974723715540 | CTMM-12  | 3.50mm | 4g         |
| 4974723715557 | CTMM-13  | 4.00mm | 5g         |
| 4974723715564 | CTMM-14  | 4.50mm | 5g         |
| 4974723715571 | CTMM-15  | 5.00mm | 6g         |
| 4974723715588 | CTMM-16  | 5.50mm | 6g         |
| 4974723715595 | CTMM-17  | 6.00mm | 7g         |
| 4974723715601 | CTMM-18  | 6.50mm | 8g         |
| 4974723715618 | CTMM-19  | 7.00mm | 8g         |
| 4974723715625 | CTMM-20  | 8.00mm | 9g         |
| 4974723715632 | CTMM-21  | 9 00mm | 10a        |