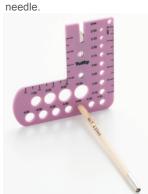

#### Gauge with built-in yarn cutter

CTMM-64

EAN: 4974723717568 ART. NO.: CTMM-64

ART. NAME: Gauge with built-in yarn cutter (Gray)

1pc./pack

Package size: 100mm×120mm×2.5mm

Net weight: 10g

CTMM-26

EAN: 4974723411169 ART. NO.: CTMM-26

ART. NAME: Gauge with built-in yarn cutter (Purple)

1pc./pack

Package size: 100mm×120mm×2.5mm

Net weight: 10g

The Interchangeable Bamboo Knitting Needle and Hook Series features needles, hooks, cables, stoppers, and adapters you can mix and match for your needs. **Features** A secret rubber ring prevents needles from loosening while knitting. Sharp needle tips The swivel cable can fix a twist automatically. make knitting comfortable rubber ring The groove in the metal bracket of the cable makes it easy to tighten by hand. xceptionally smooth Needles are screw-on type, enabling them to be replaced without any tools. cable-needle join Needles, hooks and cables of the same **Series Lineup** color are compatible. **Types of Needle Overall length 12cm** Overall length 9.5cm Overall length 15.5cm Circular knitting needle Carry Carry Carry \$ Three pairs of knitting needles with cables Carry Tunisian hook Carry T **Actual Size** Choose needles and hooks according to your preference or purpose. Choose bamboo needles and hooks according to your hand size or knitting technique. Overall length 9.5cm Carry Carry Carry Three pairs Carry Carry of knitting needles Overall length 9.5cm with cables No.7 4.50mm Circular knitting needle Overall length 12cm