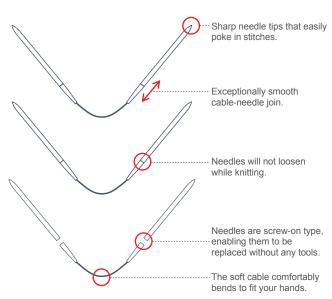

# Carry

- ORotary cable join prevents twisting of the cable
- OExceptionally smooth cable-needle join
- OAs a rubber ring is applied to the join, needles will not loosen while knitting
- Olt is easy to attach without the use of any tools

EAN: 4974723411169 ART. NO.: CTMM-26

ART. NAME: Gauge with built-in yarn cutter (Purple)

1pc./pack

Package size: 100mm×120mm×2.5mm

Net weight: 10g

The Interchangeable Bamboo Knitting Needle and Hook Series features needles, hooks, cables, stoppers, and adapters you can mix and match for your needs. **Features** A secret rubber ring prevents needles from loosening while knitting. Sharp needle tips The swivel cable can fix a twist automatically. make knitting comfortable rubber ring The groove in the metal bracket of the cable makes it easy to tighten by hand. xceptionally smooth Needles are screw-on type, enabling them to be replaced without any tools. cable-needle join Needles, hooks and cables of the same **Series Lineup** color are compatible. **Types of Needle Overall length 12cm** Overall length 9.5cm Overall length 15.5cm Circular knitting needle Carry Carry Carry \$ Three pairs of knitting needles with cables Carry Tunisian hook Carry T **Actual Size** Choose needles and hooks according to your preference or purpose. Choose bamboo needles and hooks according to your hand size or knitting technique. Overall length 9.5cm Carry Carry Carry Three pairs Carry Carry of knitting needles Overall length 9.5cm with cables No.7 4.50mm Circular knitting needle Overall length 12cm