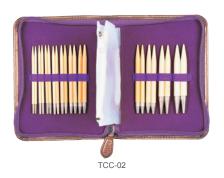

CTMM-70

Fine Gauge

ART. NAME: Cable for CarryC "Fine Gauge"

1pc./pack

Package size: 100mm×150mm×3mm

The cables are for "Fine Gauge" only. For details, see the series lineup on p.54.

EAN: 4974723715229 ART. NO.: TCC-02

ART. NAME: CarryC Interchangeable Bamboo Knitting Needle Set

Package size: 182mm×160mm×35mm Net weight: 234g

SET CONTAINS : 11 pairs of bamboo knitting needles mm 3.50 3.75 4.00 4.50 5.00 5.50 6.00 6.50 7.00 8.00 9.00