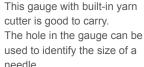

#### Gauge with built-in yarn cutter

CTMM-64

EAN: 4974723717568 ART. NO.: CTMM-64

ART. NAME: Gauge with built-in yarn cutter (Gray)

1pc./pack

Package size: 100mm×120mm×2.5mm

Net weight: 10g

CTMM-26

EAN: 4974723411169 ART. NO.: CTMM-26

ART. NAME: Gauge with built-in yarn cutter (Purple)

1pc./pack

Package size: 100mm×120mm×2.5mm

Net weight: 10g

The Interchangeable Bamboo Knitting Needle and Hook Series features needles, hooks, cables, stoppers, and adapters you can mix and match for your needs. **Features** A secret rubber ring prevents needles from loosening while knitting. Sharp needle tips The swivel cable can fix a twist automatically. make knitting comfortable rubber ring The groove in the metal bracket of the cable makes it easy to tighten by hand. xceptionally smooth Needles are screw-on type, enabling them to be replaced without any tools. cable-needle join Needles, hooks and cables of the same **Series Lineup** color are compatible. **Types of Needle Overall length 12cm** Overall length 9.5cm Overall length 15.5cm Circular knitting needle Carry Carry Carry \$ Three pairs of knitting needles with cables Carry Tunisian hook Carry T **Actual Size** Choose needles and hooks according to your preference or purpose. Choose bamboo needles and hooks according to your hand size or knitting technique. Overall length 9.5cm Carry Carry Carry Three pairs Carry Carry of knitting needles Overall length 9.5cm with cables No.7 4.50mm Circular knitting needle Overall length 12cm