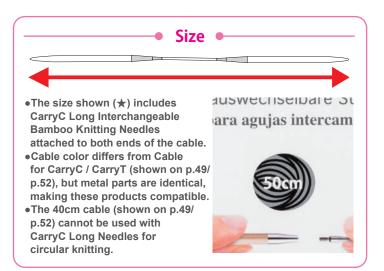

| EAN           | ART. NO. | SIZE(★) | Cable length | Net weight |
|---------------|----------|---------|--------------|------------|
| 4974723717582 | CTMM-59  | 50cm    | 26cm         | 6g         |
| 4974723717520 | CTMM-60  | 60cm    | 36cm         | 6g         |
| 4974723717537 | CTMM-61  | 80cm    | 56cm         | 6g         |
| 4974723717544 | CTMM-62  | 100cm   | 76cm         | 6g         |

| EAN           | ART. NO. | SIZE(★) | Cable length | Net weight |
|---------------|----------|---------|--------------|------------|
| 4974723715793 | CTMM-40  | 50cm    | 26cm         | 7g         |
| 4974723715809 | CTMM-41  | 60cm    | 36cm         | 8g         |
| 4974723715816 | CTMM-42  | 80cm    | 56cm         | 8g         |
| 4974723416577 | CTMM-43  | 100cm   | 76cm         | 8g         |
| 4974723416584 | CTMM-48  | 120cm   | 96cm         | 8g         |
| 4974723416591 | CTMM-49  | 150cm   | 126cm        | 9g         |

| EAN           | ART. NO. | SIZE(★) | Cable length | Net weight |
|---------------|----------|---------|--------------|------------|
| 4974723717803 | CTMM-70  | 40cm    | 21cm         | 4g         |
| 4974723717810 | CTMM-71  | 60cm    | 41cm         | 4g         |
| 4974723717827 | CTMM-72  | 80cm    | 61cm         | 4g         |
| 4974723717834 | CTMM-73  | 100cm   | 81cm         | 5g         |

Designed by Kazuko Murabayashi

| EAN           | ART. NO. | SIZE(★) | Cable length | Net weight |
|---------------|----------|---------|--------------|------------|
| 4974723715649 | CTMM-22  | 40cm    | 21cm         | 5g         |
| 4974723715656 | CTMM-23  | 60cm    | 41cm         | 5g         |
| 4974723715663 | CTMM-24  | 80cm    | 61cm         | 6g         |
| 4974723715670 | CTMM-25  | 100cm   | 81cm         | 6g         |